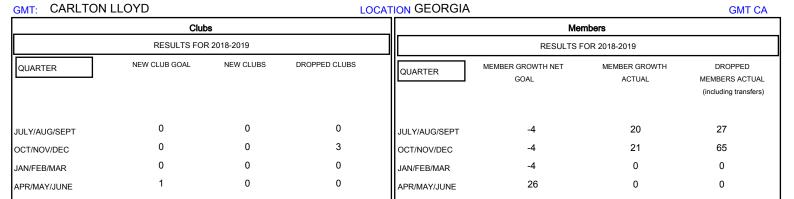

## GOALS AND ACTUAL NEW CLUBS CUMULATIVE

794 (64.98%) 428 (35.02%)

| DROPPED CLUBS: 3 |    |
|------------------|----|
| DROPPED MEMBERS  |    |
| DECEASED         | 11 |
| CLUB CANCELLED   | 11 |
| OTHER            | 70 |
| TOTAL            | 92 |

| 19 CLUBS OF 48 ADDED 1 OR MORE NEW MEMBERS | GENDER DISTRIBUTION                   |            |
|--------------------------------------------|---------------------------------------|------------|
| HEW MEMBERS                                | MALE                                  | 794 (64.98 |
|                                            | FEMALE                                | 428 (35.02 |
|                                            | Women Percentage Fiscal Year Goal: 7% |            |
|                                            | 1                                     |            |