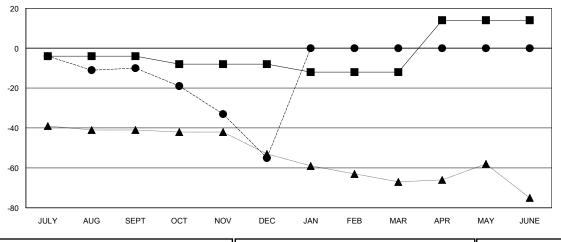

## GOALS AND ACTUAL MEMBERS CUMULATIVE

| -■- MEMBER GROWTH NET GOAL        |
|-----------------------------------|
| - ● - MEMBER GROWTH ACTUAL        |
| - ▲ - LAST YEAR MEMBERSHIP ACTUAL |
|                                   |
|                                   |
|                                   |